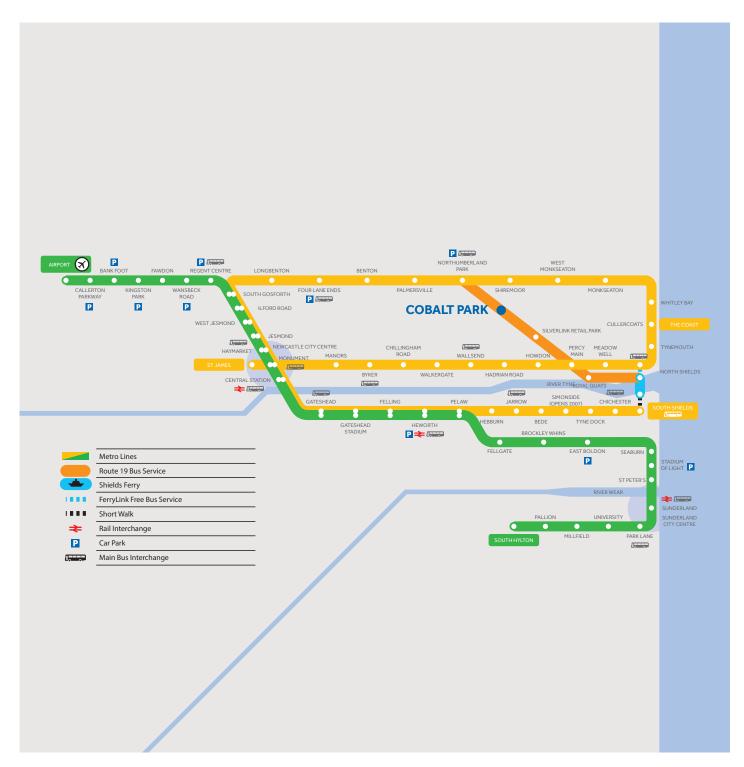

## Getting here by Metro

Cobalt Central, 4 Silver Fox Way, Cobalt Park, Newcastle upon Tyne, NE27 0QJ

## Getting here by Metro

The Metro network consists of 59 stations providing transport links across Tyne and Wear. The transport interchange at Northumberland Park and Percy Main provides connections to the 19 bus service facilitating direct links to Cobalt Park. Metros run every 10 minutes throughout the day.